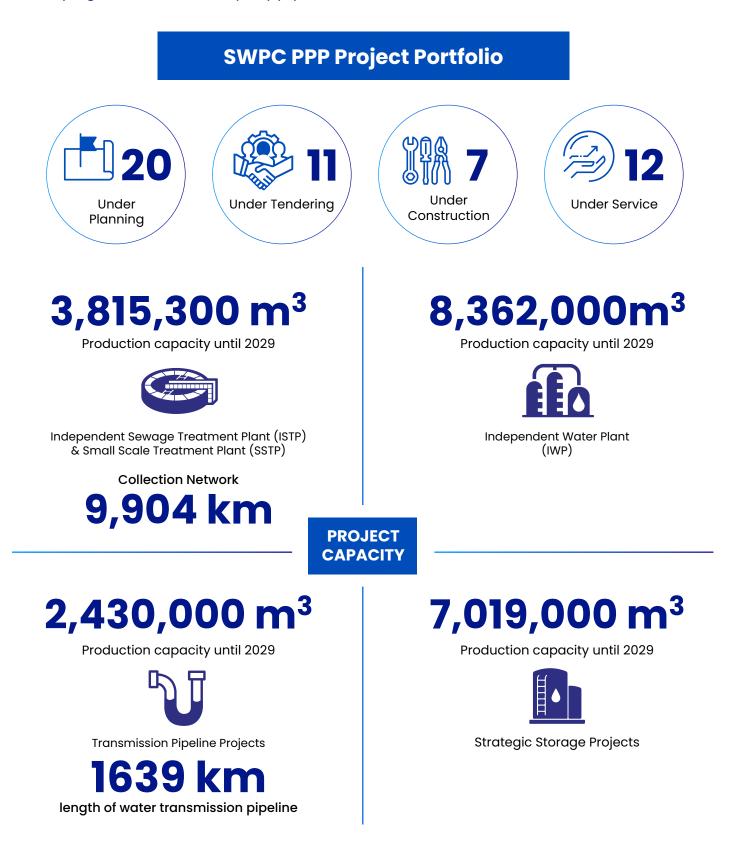

## **PPP Project Outlook:**

Presentation on ongoing and future PPP water infrastructure projects including desalination, transmission, storage and sewage.